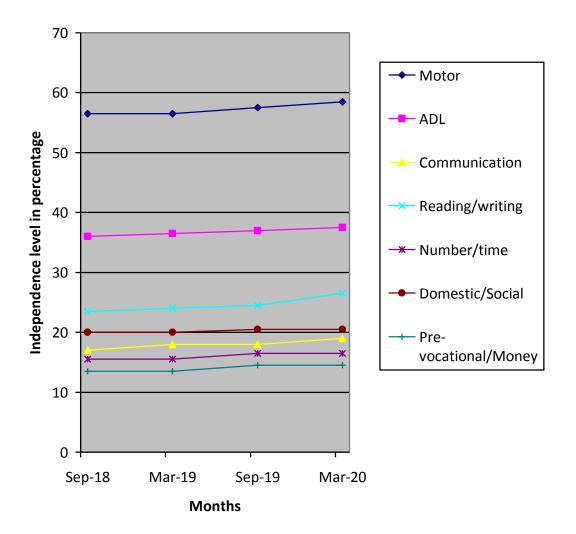

| Class (*)                                    | Primary                                                                                                                                                                                                                                                                  |                                       |     |                              |   |                 |  |
|----------------------------------------------|--------------------------------------------------------------------------------------------------------------------------------------------------------------------------------------------------------------------------------------------------------------------------|---------------------------------------|-----|------------------------------|---|-----------------|--|
| Report Period                                | Sep 2019 to Mar 2020                                                                                                                                                                                                                                                     |                                       |     |                              |   |                 |  |
| Severity of<br>Intellectual<br>Disability    | Moderate Intellectual disability                                                                                                                                                                                                                                         |                                       |     |                              |   |                 |  |
| Assessment                                   |                                                                                                                                                                                                                                                                          | Sep 2018<br>(Initial<br>Assessment**) |     | Sep 2019<br>(%)              |   | Mar 2020<br>(%) |  |
|                                              | 1.Motor Activities                                                                                                                                                                                                                                                       | 56.5                                  |     | 57.5                         |   | 58.5            |  |
| (**) % represents                            | 2.Activities of Daily<br>Living                                                                                                                                                                                                                                          | , J                                   |     | 37                           |   | 37.5            |  |
| assessment based on<br>normal development of | 3.Communication                                                                                                                                                                                                                                                          | 17                                    |     | 18                           |   | 19              |  |
| 100%                                         | 4.Reading/ Writing                                                                                                                                                                                                                                                       | 23.5                                  |     | 24.5                         |   | 26.5            |  |
|                                              | 5.Number/ Time                                                                                                                                                                                                                                                           |                                       | 5.5 | 16.5                         | 5 | 16.5            |  |
|                                              | 6.Domestic / Social<br>Skills                                                                                                                                                                                                                                            |                                       | 20  | 20.5                         |   | 20.5            |  |
|                                              | 7.Pre Vocational /<br>Money Concept                                                                                                                                                                                                                                      | 1                                     | 3.5 | 14.5                         |   | 14.5            |  |
| Extra Curricular /<br>Participation          | Nature of Program                                                                                                                                                                                                                                                        | No. of program participation          |     | Prizes /<br>Recognitions won |   |                 |  |
| •                                            | Cultural                                                                                                                                                                                                                                                                 | -                                     |     | -                            |   |                 |  |
|                                              | Sports                                                                                                                                                                                                                                                                   | -                                     |     | -                            |   |                 |  |
|                                              | Drawing                                                                                                                                                                                                                                                                  | -                                     |     |                              | - |                 |  |
| Progress Report                              | Since joining, he has improved 0.81% on average out of seven areas in period of 18 months based on BASIC-MR Scale provided by NIMH.                                                                                                                                      |                                       |     |                              |   |                 |  |
| Comments                                     | <ul> <li>At present we are teaching</li> <li>Follow simple commands that call for action.</li> <li>Peel banana/orange skin.</li> <li>Claims at least 8 to 10 steps of a slide or ladder.</li> <li>Jump off ground with both feet.</li> <li>Match five colors.</li> </ul> |                                       |     |                              |   |                 |  |